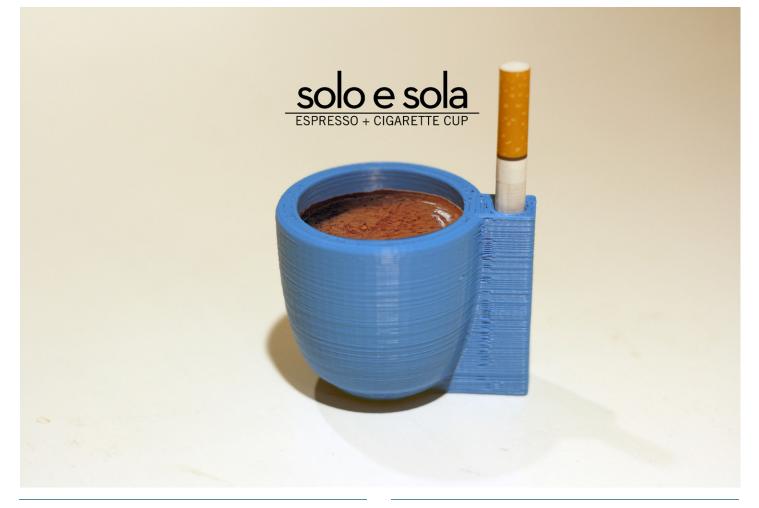

Solo e Sola is an espresso cup that holds a single cigarette.

The Solo e Sola cup was inspired out of need, and could be used to build an entire business model... imagine a food truck offering single espresso shots with single cigarettes. Currently illegal, probably unhealthy, yet understandably desirable, Solo e Sola is a serving piece for a food truck, a cafe or a restaurant, or individuals.

A product of Tomorrow Lab's CoBuilt process [ http://tomorrow-lab.com/cobuilt ], this cup was developed for a low cost using rapid fabrication processes including an inhouse MakerBot and Shapeways.com.